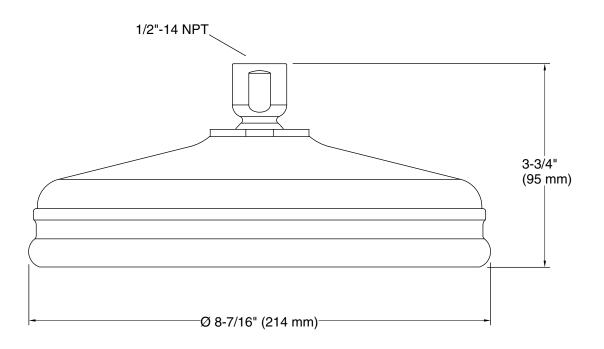

#### **Technical Information**

All product dimensions are nominal.

#### Installation

• 1/2 -14 NPT connection.