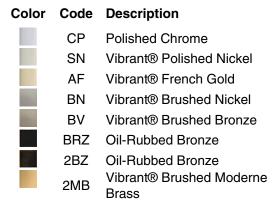

ithstands mineral buildup.
- Optimized sprayface for maximum performance.
- 2.5 gpm (9.5 lpm) maximum flow rate.

### Material

Solid-brass construction for durability and reliability.

## Technology

• Katalyst<sup>®</sup> air-induction technology infuses water with air, creating bigger drops for a more powerful spray.

#### Installation

• 1/2 -14 NPT connection.

### **Recommended Products/Accessories**

K-23723 Faucet cleaner

#### **Optional Products/Accessories**

K-7394 6" ceiling-mount single-function rainhead arm & flange



### **Codes/Standards**

ASME A112.18.1/CSA B125.1 DOE - Energy Policy Act 1992

# KOHLER<sup>®</sup> Faucet Lifetime Limited Warranty

See website for detailed warranty information.

## **Available Colors/Finishes**

Color tiles intended for reference only.





# KOHLER, Fauce trainhead with Katalyst® air-induction technology, 2.5 gpm K-13692



#### **Technical Information**

All product dimensions are nominal.

#### Showerhead/Body Spray:

Rated maximum 2.5 gal/min (9.5 l/min) flow:

#### Notes

Install this product according to the installation guide.