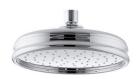

## KOHLER, Fauce trainhead with Katalyst® air-induction technology, 2.5 gpm K-13692

#### Features

- Single-function rainhead.
- MasterClean<sup>™</sup> sprayface features an easy-to-clean surface that withstands mineral buildup.
- Optimized sprayface for maximum performance.
- 2.5 gpm (9.5 lpm) maximum flow rate.